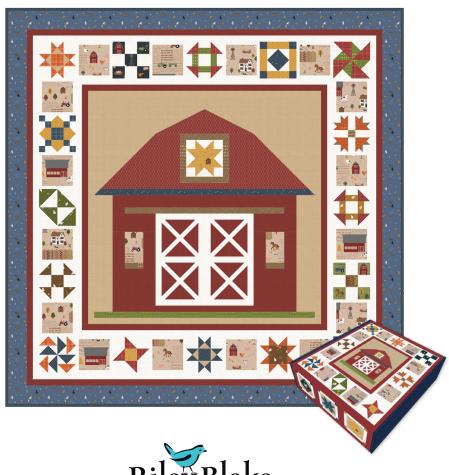

## **BARN QUILTS**

SKU GUIDE

by Jennifer Long of Bee Sew Inspired

Thank you for choosing the Barn Quilts Kit featuring the Country Life Collection by Jennifer Long of Bee Sew Inspired.

Picture driving through the countryside. You are greeted with the sights and sounds of barn yard animals, busy families and farmers working the land, and endless fields of color. If you're lucky, you may spot a few barn quilts decorating the landscape! Have fun making your own unique barn quilts by mixing and matching fabrics and colors. And of course, in the center is a beautiful red, traditional barn!

Refer to the final cover image to allocate exact fabric placement if desired, for the Barn Quilt blocks.

Follow us for tutorials on YouTube www.rileyblakedesigns.com

© 2023 Riley Blake Designs | All Rights Reserved.

The fabrics and quilt images portrayed are virtual images.

The look of the physical project may differ when using actual fabric.