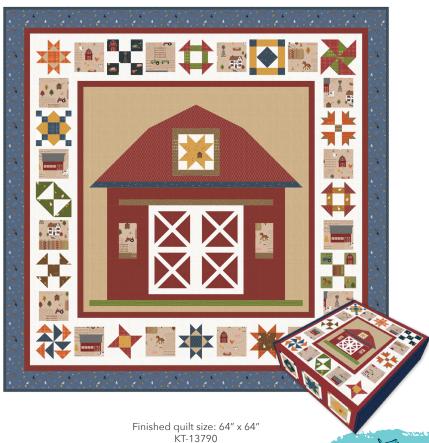

## **BARN QUILTS**

SKU GUIDE

by Jennifer Long of Bee Sew Inspired

Thank you for choosing the Barn Quilts Kit featuring the Country Life Collection by Jennifer Long of Bee Sew Inspired.

Picture driving through the countryside. You are greeted with the sights and sounds of barn yard animals, busy families and farmers working the land, and endless fields of color. If you're lucky, you may spot a few barn quilts decorating the landscape! Have fun making your own unique barn quilts by mixing and matching fabrics and colors. And of course, in the center is a beautiful red, traditional barn!

Refer to the final cover image to allocate exact fabric placement if desired, for the Barn Quilt blocks.

Follow us for tutorials on YouTube www.rileyblakedesigns.com

© 2023 Riley Blake Designs | All Rights Reserved.