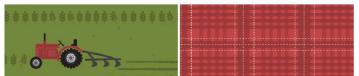

#### 08/21/2023

P. 5 Fabric for the Outer Border, Red Colorway

Instead of Fabric K, it should show Outer Border (C13796-BARN) fabric. Cutting instructions are correct. Updated image is below.

## Outer Border Fabric (1 % yards):

OUTER BORDER FABRIC EITHER RED OR GREEN COLORWAY:

Cut (8) 5 <sup>1</sup>/<sub>2</sub>" x WOF strips. Piece (2) strips for length using a diagonal seam. Repeat to make (4) long strips. Subcut: