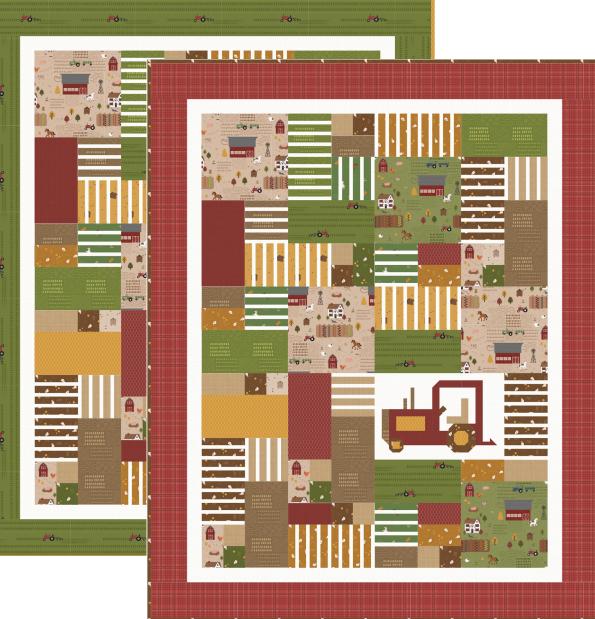

## SCHEDULE

\*\*\*\*

| QUILTED FIELDS QAL    |                                    |
|-----------------------|------------------------------------|
| WEEK 1<br>November 1  | Let's Get Ready for Quilted Fields |
| WEEK 2<br>November 8  | Cutting and Fabric Placement       |
| WEEK 3<br>November 15 | Pieced Field Blocks                |
| WEEK 4<br>November 22 | Tractor block                      |
| WEEK 5<br>November 29 | Quilt Assembly & Borders           |

## **FABRIC REQUIREMENTS COUNTRY LIFE FABRICS**

## **RED TRACTOR**

1 <sup>3</sup>/<sub>8</sub> yards Flannel Shirt Barn (borders) C13796-BARN

5% yard Chicken Scratch Field (binding)

1/4 yard Burlap Barn (Tractor) C13798-BARN

**Burlap Straw** 

C13798-STRAW

## GREEN TRACTOR

¼ yard Chicken Scratch Pasture

1/4 yard Working the Field Sprout C13792-SPROUT

¼ yard Grazing the Hay Grass