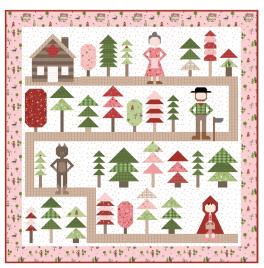

## THROUGH THE WOODS QUILT ALONG

# SCHEDULE

| THE GREATEST GIFT QAL        |                              |
|------------------------------|------------------------------|
| <b>WEEK 1</b> April 3, 2024  | Prepare for sewing a story   |
| <b>WEEK 2</b> April 10, 2024 | Cutting and Fabric Placement |
| <b>WEEK 3</b> April 17, 2024 | Little Red                   |
| WEEK 4<br>April 24, 2024     | Friendly Wolf                |
| WEEK 5<br>May 1, 2024        | Woodsman                     |
| WEEK 6<br>May 8, 2024        | Grandmother                  |
| WEEK 7<br>May 15, 2024       | Cottage                      |
| <b>WEEK 8</b> May 22, 2024   | Trees and Forest             |
| WEEK 9<br>May 29, 2024       | Sewing the story together    |