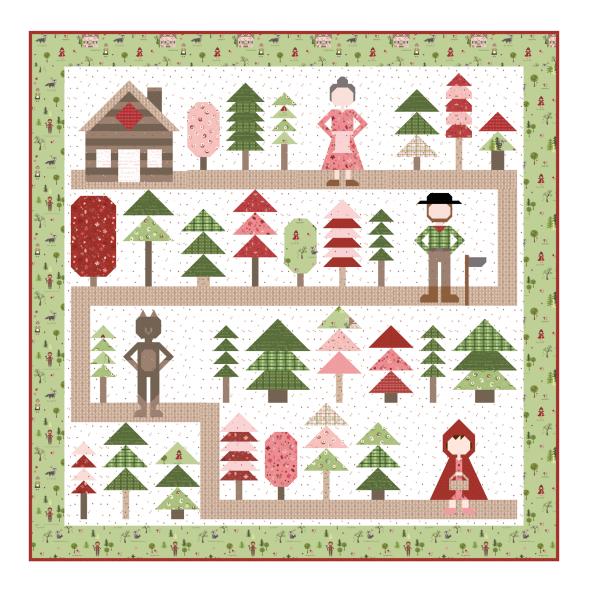

## THROUGH THE WOODS QUILT ALONG

# SCHEDULE

| THE GREATEST GIFT QAL        |                              |
|------------------------------|------------------------------|
| <b>WEEK 1</b> April 3, 2024  | Prepare for sewing a story   |
| <b>WEEK 2</b> April 10, 2024 | Cutting and Fabric Placement |
| <b>WEEK 3</b> April 17, 2024 | Little Red                   |
| WEEK 4<br>April 24, 2024     | Friendly Wolf                |
| WEEK 5<br>May 1, 2024        | Woodsman                     |
| WEEK 6<br>May 8, 2024        | Grandmother                  |
| WEEK 7<br>May 15, 2024       | Cottage                      |
| <b>WEEK 8</b> May 22, 2024   | Trees and Forest             |
| WEEK 9<br>May 29, 2024       | Sewing the story together    |